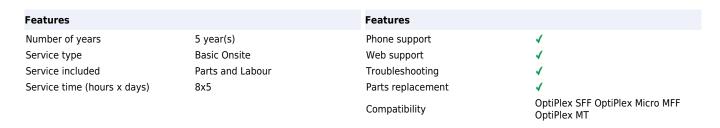

## **DELL Upgrade from 1Y Basic Onsite to 5Y Basic Onsite**

Brand: DELL Product code: OT\_10S50S

Product name: Upgrade from 1Y Basic Onsite to 5Y

**Basic Onsite** 

Upgrade from 1Y Basic Onsite to 5Y Basic Onsite

## DELL Upgrade from 1Y Basic Onsite to 5Y Basic Onsite:

Dell's base warranty covers repair or replacement for manufacturing defects. With Onsite Service after remote diagnosis, if Dell's technical experts determine that the situation cannot be resolved remotely, a field support technician will come on-site, usually within 1-2 business days. It's support when and where you need it — convenient for you.