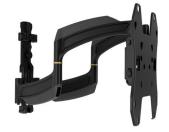

Medium THINSTALL Dual Swing Arm Wall Mount - 18" Extension

## **Features**

- Ultra Low Profile Sleek design collapses to 1.3" (33 mm), providing an ultra-low profile for all types of TVs, including LED, LCD and Plasma.
- Extends up to 18" (457 mm) Full extension maximizes viewing potential.
- Centris low-profile tilt Provides up to 15° of effortless fingertip tilt toachieve optimal viewing angles.
- Integrated Cable Management Enclosed, tool-free cable covers and a wideopen wall plate make it easy to route power and signal cables, and connect to the wall fora seamless installation.
- Post Installation Height Adjustment A total of 1" (25mm) of post installation height adjustment allows for perfect screen placement and alignment