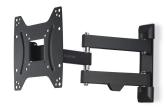

## Hama 00220822 TV mount 121.9 cm (48") Black

Brand : Hama Product code: 00220822

Product name: 00220822

TV Wall Bracket, Swivel, Tilt, Pull-out, 122 cm (48") up to 20 kg

Hama 00220822 TV mount 121.9 cm (48") Black:

Fully mobile TV bracket

For the perfect viewing angle: this TV bracket adapts to your individual needs, whether they be for swivel, tilt or pull-out. This is how home entertainment works

Easy-Fix system

Easy-Fix system for simple and fully adjustable orientation of your TV

Cable manager

Cable manager provides organisation and necessary strain relief

Includes mounting material

Everything included: with the diverse mounting accessories, including high-quality Fischer plugs, you can get started straight away.

| Mounting                     |                | Ergonomics       |         |
|------------------------------|----------------|------------------|---------|
| Minimum screen size          | 48.3 cm (19")  | Adjustable depth | ✓       |
| Maximum weight capacity *    | 20 kg          | Tilt adjustment  | ✓       |
| Maximum screen size *        | 121.9 cm (48") | Tilt angle range | 5 - 12° |
| Maximum VESA mount *         | 200 x 200 mm   | Swivelling       | ✓       |
| Number of displays supported | 1              | Swivel angle     | 180°    |
| Mounting type *              | Wall           | Cable management | ✓       |
|                              |                | Design           |         |
|                              |                | Product colour * | Black   |