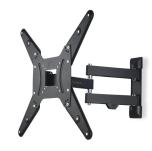

## Hama 00220824 TV mount 165.1 cm (65") Black

Brand : Hama Product code: 00220824

Product name: 00220824

TV Wall Bracket, Swivel, Tilt, Pull-out, 165 cm (65") up to 25 kg

Hama 00220824 TV mount 165.1 cm (65") Black:

Fully mobile TV bracket

For the perfect viewing angle: this TV bracket adapts to your individual needs, whether they be for swivel, tilt or pull-out. This is how home entertainment works

Easy-Fix system

Easy-Fix system for simple and fully adjustable orientation of your TV

Cable manager

Cable manager provides organisation and necessary strain relief

Includes mounting material

Everything included: with the diverse mounting accessories, including high-quality Fischer plugs, you can get started straight away.

| Mounting                     |                | Ergonomics       |         |
|------------------------------|----------------|------------------|---------|
| Minimum screen size          | 81.3 cm (32")  | Adjustable depth | ✓       |
| Maximum weight capacity *    | 25 kg          | Tilt adjustment  | ✓       |
| Maximum screen size *        | 165.1 cm (65") | Tilt angle range | 5 - 12° |
| Maximum VESA mount *         | 400 x 400 mm   | Swivelling       | ✓       |
| Number of displays supported | 1              | Swivel angle     | 180°    |
| Mounting type *              | Wall           | Cable management | ✓       |
|                              |                | Design           |         |
|                              |                | Product colour * | Black   |