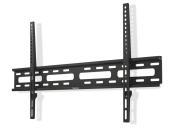

## Hama 00220815 TV mount 2.29 m (90") Black

Brand : Hama Product code: 00220815

**Product name:** 00220815

TV Wall Bracket, fixed, 229 cm (90"), up to 60 kg, wall distance 2,5 cm

Hama 00220815 TV mount 2.29 m (90") Black:

Flat profile

Flat TV wall bracket allows modern and compact living space design

Small wall spacing

With the small wall spacing, the TV bracket blends unobtrusively into the living space

Includes mounting material

Everything included: with the diverse mounting accessories, including high-quality Fischer plugs, you can get started straight away.

Hama 00220815. Maximum weight capacity: 60 kg, Maximum screen size: 2.29 m (90"). Product colour: Black