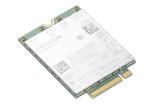

## Lenovo 4XC1M72795 network card Internal WWAN 1000 Mbit/s

Brand: Lenovo Product code: 4XC1M72795

Product name: 4XC1M72795

- Fibocom L860-GL-16
- Embedded eSIM
- 4G WWAN module
- Dimension: 30 mm x 42 mm x 2.3 mm
- Interface: M.2 Key-B

Fibocom L860-GL-16 4G LTE CAT16 M.2 WWAN Module for T14/P14s Gen 4

## Lenovo 4XC1M72795 network card Internal WWAN 1000 Mbit/s:

ThinkPad Fibocom L860-GL-16 4G LTE CAT16 M.2 WWAN Module is a wireless communication module with receive diversity. It helps provide data connectivity and network with PCIe Gen2 M.2 interface. With downlink speed up to 1Gbps and uplink speed up to 150 Mbps, the 4G LTE CAT16 WWAN module enhances the network reliability and availability of your ThinkPad, and provides a great cellular solution for travelers to sustain mobility while using PC devices.