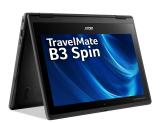

## Acer TravelMate Spin B3 B311R-32 4GB 64GB eMMC

Brand : Acer Product family: TravelMate Product code: NX.VQWEK.002

**Product name :** TravelMate B311R-32 4GB 64GB eMMC

Acer TravelMate Spin B3 B311R-32 4GB 64GB eMMC. Product type: Laptop, Form factor: Convertible (Fold-back screen). Processor family: Intel® Celeron® N, Processor model: N5100. Display diagonal: 29.5 cm (11.6"), HD type: HD, Display resolution: 1280 x 720 pixels, Touchscreen. Internal memory: 4 GB. Total storage capacity: 64 GB, Storage media: eMMC. Product colour: Black