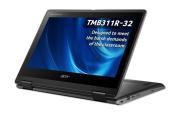

## Acer TravelMate Spin B3 B311R-32 4GB 64GB eMMC

Brand : Acer Product family: TravelMate Product code: NX.VQWEK.002

**Product name :** TravelMate B311R-32 4GB 64GB eMMC

Acer TravelMate Spin B3 B311R-32 4GB 64GB eMMC. Product type: Laptop, Form factor: Convertible (Fold-back screen). Processor family: Intel® Celeron® N, Processor model: N5100. Display diagonal: 29.5 cm (11.6"), HD type: HD, Display resolution: 1280 x 720 pixels, Touchscreen. Internal memory: 4 GB. Total storage capacity: 64 GB, Storage media: eMMC. Product colour: Black