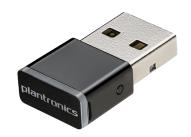

## POLY PLY BT600 USB-A BT ADPTR(BAGGED) USB adapter

Brand: POLY Product code: 85Q81AA

Product name : PLY BT600 USB-A BT ADPTR(BAGGED)

Poly BT600 USB-A Bluetooth Adapter (Bagged POLY PLY BT600 USB-A BT ADPTR(BAGGED). Product type: USB adapter, Product colour: Black