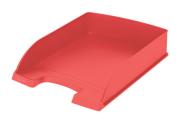

## Leitz 52275095 Polystyrene Red

Brand : Leitz Product code: 52275020

**Product name : 52275095** 

Leitz 52275095. Material: Polystyrene, Product colour: Red, Format: A4+. Dimensions (WxDxH):  $255 \times 70 \times 357$  mm, Width: 255 mm, Length: 357 mm. Quantity per pack: 1 pc(s)

| Features                            |                               | Weight & dimensions                                      |                        |
|-------------------------------------|-------------------------------|----------------------------------------------------------|------------------------|
| Material                            | Polystyrene                   | Dimensions (WxDxH)                                       | 255 x 70 x 357 mm      |
| Product colour                      | Red                           | Width                                                    | 255 mm                 |
| Format                              | A4+                           | Length                                                   | 357 mm                 |
| ISO A-series sizes (A0A9)           | A4, A4+                       | Height                                                   | 70 mm                  |
| Stackable                           | ✓                             | Weight                                                   | 270 g                  |
| Number of compartments              | 1                             | Packaging content                                        |                        |
| Number of drawers Country of origin | 1 drawer(s)<br>European Union | Quantity per pack                                        | 1 pc(s)                |
|                                     |                               | Technical details                                        |                        |
|                                     |                               | Sustainability compliance<br>Sustainability certificates | <b>√</b><br>Blue Angel |