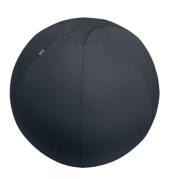

## **Leitz Ergo Grey Indoor Spheric**

Brand : Leitz Product code: 65410089

Product name: Ergo

Leitz Ergo. Product colour: Grey, Cover material: Fabric, Proper use: Indoor. Width: 550 mm, Depth: 550 mm, Height: 550 mm. Country of origin: Germany

| Features                |         | Weight & dimensions |         |
|-------------------------|---------|---------------------|---------|
| Product colour *        | Grey    | Width               | 550 mm  |
| Cover material *        | Fabric  | Depth               | 550 mm  |
| Proper use              | Indoor  | Height              | 550 mm  |
| Shape                   | Spheric | Weight              | 2.6 kg  |
| Quantity                | 1       | Logistics data      |         |
| Maximum weight capacity | 120 kg  |                     | Germany |
| Washable                | ✓       | Country of origin   |         |