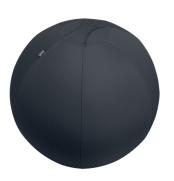

## **Leitz Ergo Grey Indoor Spheric**

Brand: Leitz Product code: 65430089

Product name: Ergo

Leitz Ergo. Product colour: Grey, Cover material: Fabric, Proper use: Indoor. Width: 750 mm, Depth: 750 mm, Height: 750 mm. Country of origin: Germany

| Features                |         | Weight & dimensions |         |
|-------------------------|---------|---------------------|---------|
| Product colour *        | Grey    | Width               | 750 mm  |
| Cover material *        | Fabric  | Depth               | 750 mm  |
| Proper use              | Indoor  | Height              | 750 mm  |
| Shape                   | Spheric | Weight              | 3.56 kg |
| Quantity                | 1       | Logistics data      |         |
| Maximum weight capacity | 150 kg  | Country of origin   | Germany |
| Washable                | ✓       | Country of origin   |         |