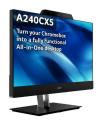

## Acer Chromebase 24 -D CHROMEBOX AIO A240CX5 INTEL CM7305 4GB 64GB 23.8IN FHD NON TOUCH DOCK Intel® Celeron® M 7305 60.5 cm (23.8") 1920 x 1080 pixels DDR4-SDRAM eMMC ChromeOS Wi-Fi 6E (802.11ax)

Brand : Acer Product family: Chromebase Product code: DQ.Z2TEK.003

Product name: -D CHROMEBOX AIO 24 A240CX5 INTEL CM7305 4GB 64GB 23.8IN FHD NON TOUCH DOCK

Acer Chromebase 24 -D CHROMEBOX AIO A240CX5 INTEL CM7305 4GB 64GB 23.8IN FHD NON TOUCH DOCK. Display diagonal: 60.5 cm (23.8"), HD type: Full HD, Display resolution: 1920 x 1080 pixels, Panel type: IPS. Processor family: Intel® Celeron® M. Internal memory: 4 GB, Internal memory type: DDR4-SDRAM. Total storage capacity: 64 GB, Storage media: eMMC. Operating system installed: ChromeOS