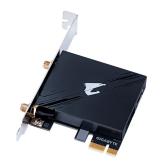

## Gigabyte GC-WIFI7 network card Internal WLAN / Bluetooth 5800 Mbit/s

Brand : Gigabyte Product code: GC-WIFI7

**Product name:** GC-WIFI7

- Built-in Wi-Fi 7 module
- Supports high-speed wireless connections of up to 5800Mbps
- Offers up to 320MHz bandwidth support across the 2.4GHz, 5GHz, and 6GHz bands
- MLO (Multi-Link Operation) enables simultaneous connections on two bands
- MRU (Multiple RU) enhances interference mitigation and OFDMA efficiency
- 4K-QAM allows for higher transmission rates, resulting in increased efficiency
- Bluetooth 5.3 Compatible
- Supports MU-MIMO TX/RX
- Complies with IEEE 802.11 a/b/g/n/ac/ax/be standards
- Equipped with an ultra-high gain 2Tx2R antenna, supporting both directional and omnidirectional signals
- PCle x1 Interface Card

Wi-Fi 7, 5800 Mbps, MU-MIMO, 2.4GHz, 5GHz, 6GHz, Bluetooth 5.3

Gigabyte GC-WIFI7. Internal. Connectivity technology: Wireless, Host interface: PCI Express, Interface: WLAN / Bluetooth. Maximum data transfer rate: 5800 Mbit/s, Top Wi-Fi standard: Wi-Fi 7 (802.11be), Wi-Fi 7 (802.11be)