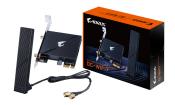

## Gigabyte GC-WIFI7 network card Internal WLAN / Bluetooth 5800 Mbit/s

Brand : Gigabyte Product code: GC-WIFI7

**Product name:** GC-WIFI7

- Built-in Wi-Fi 7 module
- Supports high-speed wireless connections of up to 5800Mbps
- Offers up to 320MHz bandwidth support across the 2.4GHz, 5GHz, and 6GHz bands
- MLO (Multi-Link Operation) enables simultaneous connections on two bands
- MRU (Multiple RU) enhances interference mitigation and OFDMA efficiency
- 4K-QAM allows for higher transmission rates, resulting in increased efficiency
- Bluetooth 5.3 Compatible
- Supports MU-MIMO TX/RX
- Complies with IEEE 802.11 a/b/g/n/ac/ax/be standards
- Equipped with an ultra-high gain 2Tx2R antenna, supporting both directional and omnidirectional signals
- PCle x1 Interface Card

Wi-Fi 7, 5800 Mbps, MU-MIMO, 2.4GHz, 5GHz, 6GHz, Bluetooth 5.3

Gigabyte GC-WIFI7. Internal. Connectivity technology: Wireless, Host interface: PCI Express, Interface: WLAN / Bluetooth. Maximum data transfer rate: 5800 Mbit/s, Top Wi-Fi standard: Wi-Fi 7 (802.11be), Wi-Fi 7 (802.11be)