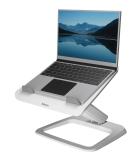

## Fellowes Laptop Stand for Desk - Hana LT Laptop Stand for the Home and Office - Adjustable Laptop Stand with 3 Height Adjustments - Max Monitor Size 19", Max Weight 4.5KG - White

Brand : Fellowes Product code: 100016995

**Product name :** Fellowes Laptop Stand for Desk - Hana LT Laptop Stand for the Home and Office - Adjustable Laptop Stand with 3 Height Adjustments - Max Monitor Size 19", Max Weight 4.5KG - White

Fellowes Laptop Stand for Desk - Hana LT Laptop Stand for the Home and Office - Adjustable Laptop Stand with 3 Height Adjustments - Max Monitor Size 19", Max Weight 4.5KG - White Fellowes Laptop Stand for Desk - Hana LT Laptop Stand for the Home and Office - Adjustable Laptop Stand with 3 Height Adjustments - Max Monitor Size 19", Max Weight 4.5KG - White. Product type: Laptop stand, Product colour: White, Material: Acrylonitrile butadiene styrene (ABS). Width: 342 mm, Depth: 396 mm, Height: 102 mm. Package width: 380 mm, Package depth: 450 mm, Package height: 160 mm