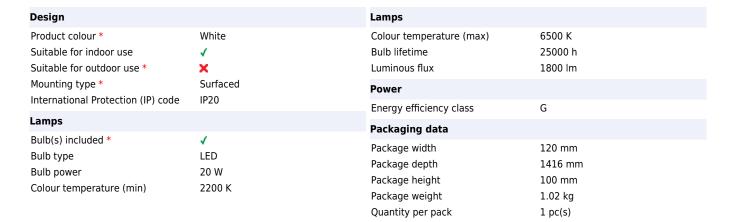

t light tube large in white. Place or mount beneath a TV to cast a blend of colourful light. Rotate the tube to shine it in any direction – a perfect complement to surround lighting.



Use a Hue app, your voice or smart accessories to control your set-up.

## **Customise with the Hue app**

Control the Play gradient light tube with your smartphone or tablet using one of the Hue apps.

## Go hands-free with voice

Pair with smart home assistants, such as Amazon Alexa, Apple HomeKit and Google Assistant, to control your lights with voice commands.

### Pair with the Hue sync box

Enable surround lighting with the Philips Hue Play HDMI sync box. Watch your lights – including the Play gradient light tube – flash, dim, brighten and change colour in sync with your screen. Hue Bridge required.