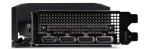

## Acer Radeon RX 7700 XT OC AMD 12 GB GDDR6

Brand : Acer Product code: DP.Z39WW.P01

Product name: Radeon RX 7700 XT OC

| Processor                                                                                                                                                                           |                                                                 | Ports & interfaces                                                                                                |                      |
|-------------------------------------------------------------------------------------------------------------------------------------------------------------------------------------|-----------------------------------------------------------------|-------------------------------------------------------------------------------------------------------------------|----------------------|
| Graphics processor family * Graphics processor * Processor frequency * Processor boost clock speed Stream processors Maximum displays per videocard Infinity cache Ray accelerators | AMD Radeon RX 7700 XT 2171 MHz 2544 MHz 3456 4 48 MB            | HDMI ports quantity * HDMI version DisplayPorts quantity * DisplayPort version  Performance TV tuner integrated * | 1<br>2.1<br>3<br>2.1 |
|                                                                                                                                                                                     |                                                                 | Design                                                                                                            | Active               |
| Memory  Discrete graphics card memory * Graphics card memory type * Memory bus * Memory clock speed Data transfer rate Memory bandwidth (max)                                       | 12 GB<br>GDDR6<br>192 bit<br>2171 MHz<br>18 Gbit/s<br>1995 GB/s | Cooling type * Number of fans Product colour                                                                      | 2 fan(s)<br>Black    |
|                                                                                                                                                                                     |                                                                 | Power                                                                                                             |                      |
|                                                                                                                                                                                     |                                                                 | Minimum system power supply * Power consumption (typical) *                                                       | 700 W<br>245 W       |
|                                                                                                                                                                                     |                                                                 | Weight & dimensions                                                                                               |                      |
|                                                                                                                                                                                     |                                                                 | Depth<br>Width                                                                                                    | 129.7 mm<br>50.2 mm  |