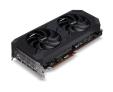

## Acer Radeon RX 7700 XT OC AMD 12 GB GDDR6

Brand : Acer Product code: DP.Z39WW.P01

Product name: Radeon RX 7700 XT OC

| Processor                                                                                                                                                                           |                                                                 | Ports & interfaces                                                                                                |                      |
|-------------------------------------------------------------------------------------------------------------------------------------------------------------------------------------|-----------------------------------------------------------------|-------------------------------------------------------------------------------------------------------------------|----------------------|
| Graphics processor family * Graphics processor * Processor frequency * Processor boost clock speed Stream processors Maximum displays per videocard Infinity cache Ray accelerators | AMD Radeon RX 7700 XT 2171 MHz 2544 MHz 3456 4 48 MB            | HDMI ports quantity * HDMI version DisplayPorts quantity * DisplayPort version  Performance TV tuner integrated * | 1<br>2.1<br>3<br>2.1 |
|                                                                                                                                                                                     |                                                                 | Design                                                                                                            | Active               |
| Memory  Discrete graphics card memory * Graphics card memory type * Memory bus * Memory clock speed Data transfer rate Memory bandwidth (max)                                       | 12 GB<br>GDDR6<br>192 bit<br>2171 MHz<br>18 Gbit/s<br>1995 GB/s | Cooling type * Number of fans Product colour                                                                      | 2 fan(s)<br>Black    |
|                                                                                                                                                                                     |                                                                 | Power                                                                                                             |                      |
|                                                                                                                                                                                     |                                                                 | Minimum system power supply * Power consumption (typical) *                                                       | 700 W<br>245 W       |
|                                                                                                                                                                                     |                                                                 | Weight & dimensions                                                                                               |                      |
|                                                                                                                                                                                     |                                                                 | Depth<br>Width                                                                                                    | 129.7 mm<br>50.2 mm  |