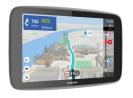

## **GO Camper Max**

TomTom GO Camper Max navigator Fixed 17.8 cm (7") Touchscreen 400 g Black:

- Specific camper routing.
- Preloaded Camper POI's.
- TomTom Traffic.
- Extra large 7" touch screen.
- NEW Saving vehicle profiles.
- Speed camera alerts.
- Most up-to-date TomTom World Maps.
- NEW Enhanced Visual Cues.
- NEW Avoid Low Emission Zones.
- NEW USB-C.
- Moving lane guidance.

TomTom GO Camper Max. Languages support: Multi, TomTom HD Traffic license term: 1 year(s). Map coverage: World. Display diagonal: 17.8 cm (7"), Display resolution: 1024 x 600 pixels. Internal storage capacity: 32 GB, RAM capacity: 2048 MB. Form factor: Fixed, Product colour: Black, Interface type: Touch Screen