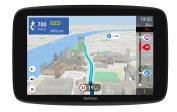

## **GO Camper Max**

TomTom GO Camper Max navigator Fixed 17.8 cm (7") Touchscreen 400 g Black:

- Specific camper routing.
- Preloaded Camper POI's.
- TomTom Traffic.
- Extra large 7" touch screen.
- NEW Saving vehicle profiles.
- Speed camera alerts.
- Most up-to-date TomTom World Maps.
- NEW Enhanced Visual Cues.
- NEW Avoid Low Emission Zones.
- NEW USB-C.
- Moving lane guidance.

TomTom GO Camper Max. Languages support: Multi, TomTom HD Traffic license term: 1 year(s). Map coverage: World. Display diagonal: 17.8 cm (7"), Display resolution: 1024 x 600 pixels. Internal storage capacity: 32 GB, RAM capacity: 2048 MB. Form factor: Fixed, Product colour: Black, Interface type: Touch Screen