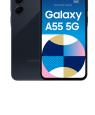

## Samsung Galaxy A55 5G 16.8 cm (6.6") Hybrid Dual SIM Android 14 USB Type-C 8 GB 256 GB 5000 mAh Navy

**Brand :** Samsung **Product family:** Galaxy **Product code:** SM-A556BZKCEUB

Product name: A55 5G

- Awesome Camera
- Awesome Performance
- Awesome Durability

Galaxy A55 5G

Samsung Galaxy A55 5G . Display diagonal: 16.8 cm (6.6"), Display resolution: 1080 x 2340 pixels. Processor frequency: 2 GHz, Processor family: Samsung Exynos. RAM capacity: 8 GB, Internal storage capacity: 256 GB. Rear camera resolution (numeric): 50 MP, Rear camera type: Triple camera. SIM card capability: Hybrid Dual SIM. Operating system installed: Android 14. Battery capacity: 5000 mAh.

Product colour: Navy. Weight: 213 g

| Camera                                       |                                                                                       | Navigation                                                     |                                                                   |
|----------------------------------------------|---------------------------------------------------------------------------------------|----------------------------------------------------------------|-------------------------------------------------------------------|
| Third rear camera pixel size                 | 1.12 μm                                                                               | GPS (satellite)                                                | ✓                                                                 |
| Rear camera field of view (FOV) angle        | 84°                                                                                   | GLONASS                                                        | <b>√</b>                                                          |
| Second rear camera field of view (FOV) angle | 123°                                                                                  | BeiDou Galileo                                                 | *                                                                 |
| Third rear camera field of view (FOV) angle  | 78°                                                                                   | Quasi-Zenith Satellite System<br>(QZSS)<br>Position location * | <b>√</b>                                                          |
| Digital zoom                                 | 10x                                                                                   |                                                                | *                                                                 |
| Front camera type *                          | Single camera                                                                         | Multimedia                                                     |                                                                   |
| Front camera sensor size                     | 1/2.74"                                                                               | Audio system                                                   | Dolby Atmos                                                       |
| Front camera resolution (numeric) *          | 32 MP                                                                                 |                                                                | 3GA, AAC, AMR, AWB, FLAC, IMY,<br>M4A, Mid, MIDI, MP3, MXMF, OGA, |
| Front camera aperture number                 | 2.2                                                                                   | Audio formats supported                                        |                                                                   |
| Front camera pixel size                      | 0.8 μm                                                                                |                                                                | OGG, OTA, RTTTL, RTX, WAV, XMF                                    |
| Front camera field of view (FOV) angle       | 31°                                                                                   | Video formats supported                                        | 3G2, 3GP, AVI, FLV, M4V, MKV, MP4,<br>WEBM                        |
| Rear camera flash *                          | 1                                                                                     | Software                                                       |                                                                   |
| Flash type                                   | LED                                                                                   | Platform *                                                     | Android                                                           |
| Video capture resolution (max)               | 3840 x 2160 pixels                                                                    | Operating system installed *                                   | Android 14                                                        |
| Maximum frame rate                           | 240 fps<br>1280x720@30fps,<br>1920x1080@30fps,<br>1920x1080@60fps,<br>3840x2160@30fps | Battery                                                        |                                                                   |
| Resolution at capture speed                  |                                                                                       | Removable battery Battery capacity *                           | <b>X</b> 5000 mAh                                                 |
| Danie                                        |                                                                                       | Sensors                                                        |                                                                   |
| Rear camera type *                           | Triple camera                                                                         | Proximity sensor                                               | 1                                                                 |
| Auto focus                                   | ✓                                                                                     | Accelerometer                                                  | 1                                                                 |
|                                              |                                                                                       | Ambient light sensor                                           | 1                                                                 |
|                                              |                                                                                       | Gyroscope                                                      | 1                                                                 |
|                                              |                                                                                       | Geomagnetic sensor                                             | 4                                                                 |
|                                              |                                                                                       | Hall sensor                                                    | 1                                                                 |
|                                              |                                                                                       |                                                                | •                                                                 |
|                                              |                                                                                       | Weight & dimensions                                            |                                                                   |
|                                              |                                                                                       | Width                                                          | 77.4 mm                                                           |
|                                              |                                                                                       | Depth                                                          | 8.2 mm                                                            |
|                                              |                                                                                       | Height                                                         | 161.1 mm                                                          |
|                                              |                                                                                       | Weight *                                                       | 213 g                                                             |
|                                              |                                                                                       | Packaging content                                              |                                                                   |
|                                              |                                                                                       | Cables included                                                | USB Type-C                                                        |
|                                              |                                                                                       | SIM card ejector pin                                           | 1                                                                 |