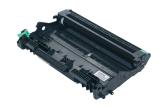

## **Brother DR2100 Original**

**Brand :** Brother **Product code:** DR-2100

Product name: DR2100

| Features         |                                            | Features                    |                    |
|------------------|--------------------------------------------|-----------------------------|--------------------|
| Print technology | Laser printing                             | Product colour              | Black              |
| Compatibility *  | MFC-7320, MFC-7440N, MFC-7840W<br>Original | Technical details           |                    |
|                  |                                            | Harmonized System (HS) code | 84439990           |
| Type *           |                                            | Weight & dimensions         |                    |
| Page yield *     |                                            | Package weight              | 797 g              |
|                  |                                            | Other features              |                    |
|                  |                                            | Package dimensions (WxDxH)  | 230 x 355 x 120 mm |