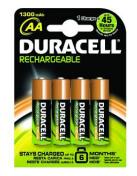

## Duracell HR6-B household battery Rechargeable battery AA Nickel-Metal Hydride (NiMH)

Brand : Duracell Product code: HR6-B

**Product name:** HR6-B

NiMH, 1300mAh, AA, 4pcs

Duracell HR6-B household battery Rechargeable battery AA Nickel-Metal Hydride (NiMH):

Duracell AA 1300mAH rechargeable batteries. Not only will you get hundreds of uses out of each Rechargeable battery, but they stay charged longer so you can recharge less\*. These high power 1300mAH AA NiMH batteries are ideally suited for high-drain or frequently used devices such as digital cameras. Recharge hundreds of times and save hundreds of pounds.

Duracell HR6-B. Battery type: Rechargeable battery, Battery size(s): AA, Battery technology: Nickel-

Metal Hydride (NiMH). Weight: 116 g. Number of products included: 4 pc(s)

| Battery              |                                                        | Weight & dimensions         |          |
|----------------------|--------------------------------------------------------|-----------------------------|----------|
| Battery type *       | Rechargeable battery                                   | Weight                      | 116 g    |
| Battery size(s) *    | AA<br>Nickel-Metal Hydride (NiMH)<br>1.2 V<br>1300 mAh | Logistics data              |          |
| Battery technology * |                                                        | Harmonized System (HS) code | 85068080 |
| Battery voltage *    |                                                        |                             |          |
| Battery capacity     |                                                        | Other features              |          |
| Product colour       | Black, Orange                                          | Number of products included | 4 pc(s)  |