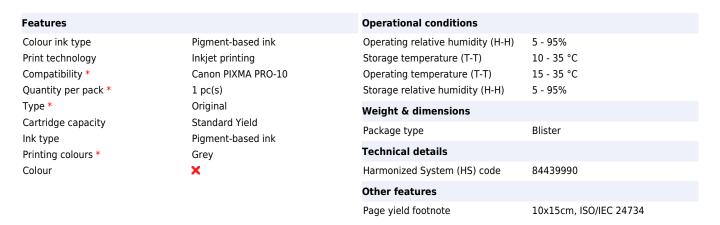

## Canon PGI-72GY Grey Ink Cartridge

Brand : Canon Product code: 6409B001

Product name: PGI-72GY Grey Ink Cartridge

- Genuine Canon Ink produces on average 35% more quality prints than imitation cartridges
- Genuine Canon Ink provides consistent quality prints 100% of the time
- Genuine Canon Ink is 100% reliable so you can print with less stress
- Return every ink and toner cartridge to be reused or recycled. It's free, easy and environmentally friendly.

## Canon PGI-72GY Grey Ink Cartridge:

The LUCIA ink range of professional inks deliver rich, high density colours excellent colour gamut and reliable quality. This pigment-based ink system offers outstanding photo permanence. The 14ml grey ink tank allows you to print up to 165 photos in 10x15cm or 31 in A3+ size at ISO/IEC 29102 standard. Canon PGI-72GY Grey Ink Cartridge. Cartridge capacity: Standard Yield, Colour ink type: Pigment-based ink, Quantity per pack: 1 pc(s)