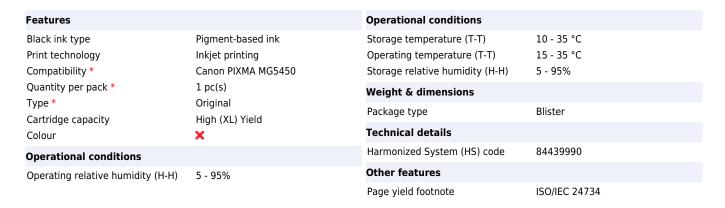

## Canon PGI-550PGBK XL High Yield Pigment Black Ink Cartridge:

This high yield pigment black ink provides up to 1.6x more prints than the standard equivalent. The pigment black ink is used for printing documents and ensures crisp, sharp text with great longevity. The 22ml ink tank allows you to print up to 500 pages of A4 documents at ISO/IEC 24711 standard. Canon PGI-550PGBK XL High Yield Pigment Black Ink Cartridge. Cartridge capacity: High (XL) Yield, Black ink type: Pigment-based ink, Quantity per pack: 1 pc(s)