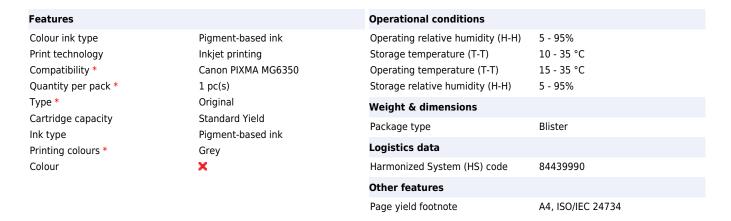

Canon CLI-551GY Grey Ink Cartridge. Cartridge capacity: Standard Yield, Colour ink type: Pigment-based ink, Quantity per pack: 1 pc(s)

4960999904627

Disclaimer. The information published here (the "Information") is based on sources that can be considered reliable, typically the manufacturer, but this Information is provided "AS IS" and without guarantee of correctness or completeness. The Information is only indicative and can be changed at any time without notification. No rights can be based on the Information. Suppliers or aggregators of this Information do not accept any liability with regard to the content of (web)pages and other documents, including its Information. The publisher of the Information can not be held liable for the content of 3rd party websites that are linking this Information or are linked to from this Information. You as the User of the Information are solely responsible for the choice and usage of this Information. You are not entitled to transfer, copy or otherwise multiply or distribute the Information. You are obliged to follow the directions of the copyright owner(s) with regard to the use of the Information. Exclusively Dutch law is applicable. With regard to price and stock data on the site, the publisher followed a number of starting points, which are not necessarily relevant for your private or business circumstances. Therefore, the price and stock data are only indicative and are subject to changes. You are personally responsible for the way you use and apply this information. As a user of the Information or sites or documents in which this Information is included, you will adhere to standard fair use including avoidance of spamming, ripping, intellectual-property violations, privacy violations, and any other illegal activity.