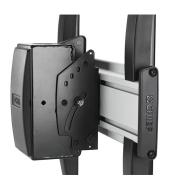

## Chief LCM1U signage display mount Black

Brand : Chief Product code: LCM1U

**Product name:** LCM1U

FUSION Large Flat Panel Ceiling Mount

Chief LCM1U. Maximum weight capacity: 56.7 kg, Minimum VESA mount:  $200 \times 100 \text{ mm}$ , Maximum VESA mount:  $200 \times 100 \text{ mm}$ . Tilt angle range:  $-20 - 5^{\circ}$ . Product colour: Black

| Mounting                                                                 |                                   | Design                      |                            |
|--------------------------------------------------------------------------|-----------------------------------|-----------------------------|----------------------------|
| Maximum weight capacity *                                                | 56.7 kg                           | Product colour *            | Black                      |
| Mounting type * Ceiling                                                  | <b>J</b>                          | Weight & dimensions         |                            |
| Minimum VESA mount *  Maximum VESA mount *  Number of displays supported | 200 x 100 mm<br>200 x 100 mm<br>1 | Width<br>Depth<br>Height    | 681 mm<br>162 mm<br>404 mm |
| Ergonomics                                                               |                                   | Logistics data              | 7 <b>0</b> 7 IIIIII        |
| Tilt angle range                                                         | -20 - 5°                          | Harmonized System (HS) code | 85299097                   |