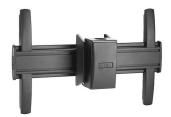

## Chief LCM1U signage display mount Black

Brand : Chief Product code: LCM1U

**Product name:** LCM1U

FUSION Large Flat Panel Ceiling Mount

Chief LCM1U. Maximum weight capacity: 56.7 kg, Minimum VESA mount:  $200 \times 100 \text{ mm}$ , Maximum VESA mount:  $200 \times 100 \text{ mm}$ . Tilt angle range:  $-20 - 5^{\circ}$ . Product colour: Black

| Mounting                                                                 |                                   | Design                      |                            |
|--------------------------------------------------------------------------|-----------------------------------|-----------------------------|----------------------------|
| Maximum weight capacity *                                                | 56.7 kg                           | Product colour *            | Black                      |
| Mounting type * Ceiling                                                  | <b>J</b>                          | Weight & dimensions         |                            |
| Minimum VESA mount *  Maximum VESA mount *  Number of displays supported | 200 x 100 mm<br>200 x 100 mm<br>1 | Width<br>Depth<br>Height    | 681 mm<br>162 mm<br>404 mm |
| Ergonomics                                                               |                                   | Logistics data              | 7 <b>0</b> 7 IIIIII        |
| Tilt angle range                                                         | -20 - 5°                          | Harmonized System (HS) code | 85299097                   |