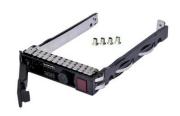

## HP 651687-001 drive bay panel 2.5" Bezel panel Black

Brand: HP Product code: 651687-001

**Product name:** 651687-001

HP G8 Gen8 651687-001 2.5" SFF SAS SATA HDD Tray Caddy

HP 651687-001 drive bay panel 2.5" Bezel panel Black:

HP G8 Gen8 651687-001 2.5" SFF SAS SATA HDD Tray Caddy.

HP 651687-001. Size (imperial): 2.5", Type: Bezel panel, HDD interface: Serial Attached SCSI (SAS)

| Features                                                                       |                                                     | Features                    |                                                                                                                                                                                                      |
|--------------------------------------------------------------------------------|-----------------------------------------------------|-----------------------------|------------------------------------------------------------------------------------------------------------------------------------------------------------------------------------------------------|
| Size (imperial) * Type * Number of HDDs supported HDD interface Product colour | 2.5" Bezel panel 1 Serial Attached SCSI (SAS) Black | Compatible products         | HP ProLiant DL160 / DL320e /<br>DL360e / DL360p / DL380e /<br>DL380p / DL385p / DL388p / BL420c<br>/ BL460c / BL465c / DL560 / BL660c<br>/ ML310e / ML350e / ML350p /<br>WS460c / SL230s / SL250s G8 |
|                                                                                |                                                     | Logistics data              |                                                                                                                                                                                                      |
|                                                                                |                                                     | Harmonized System (HS) code | 84733080                                                                                                                                                                                             |