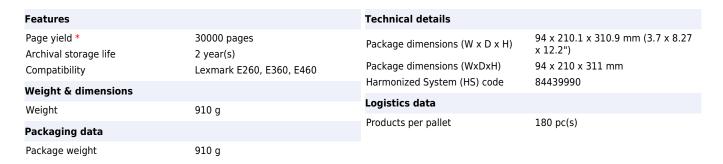

## Lexmark 0E260X22G imaging unit 30000 pages

Brand: Lexmark Product code: 0E260X22G

Product name: 0E260X22G

E260, E360, E460 Photoconductor Kit

Lexmark 0E260X22G imaging unit 30000 pages:

Yield: Up to 30,000 pages, based on an average of 3 pages per job and approximately 5% coverage per page. Yields may vary based on customer usage.

Lexmark 0E260X22G. Page yield: 30000 pages, Compatibility: Lexmark E260, E360, E460. Weight: 910

g. Package weight: 910 g. Products per pallet: 180 pc(s). Archival storage life: 2 year(s)