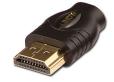

Micro HDMI Female to HDMI Male Adapter

Micro HDMI Female to HDMI Male Gold plated pins for resistance to corrosion and to maintain signal integrity Fully HDMI & HDCP compliant 10 year warranty

 $Lindy \ HDMI \ Adapter \ Type \ a/M \ to \ D/F. \ Connector \ 1: \ HDMI, \ Connector \ 2: \ Micro \ HDMI. \ Product \ colour: \ Black \ Adapter \ Type \ a/M \ to \ D/F. \ Connector \ 1: \ Adapter \ Type \ a/M \ to \ D/F. \ Connector \ 1: \ Adapter \ Type \ a/M \ to \ D/F. \ Connector \ 1: \ Adapter \ Type \ a/M \ to \ D/F. \ Connector \ 1: \ Adapter \ Type \ a/M \ to \ D/F. \ Connector \ 1: \ Adapter \ Type \ a/M \ to \ D/F. \ Connector \ 1: \ Adapter \ Type \ a/M \ to \ D/F. \ Connector \ 1: \ Adapter \ Type \ a/M \ to \ D/F. \ Connector \ 1: \ Adapter \ Type \ a/M \ to \ D/F. \ Connector \ 1: \ Adapter \ Type \ a/M \ to \ D/F. \ Connector \ 1: \ Adapter \ Type \ a/M \ to \ D/F. \ Connector \ 1: \ Adapter \ Type \ a/M \ to \ D/F. \ Connector \ 1: \ Adapter \ Type \ a/M \ to \ D/F. \ Connector \ 1: \ Adapter \ Type \ a/M \ to \ D/F. \ Connector \ 1: \ Adapter \ Type \ a/M \ to \ D/F. \ Connector \ 1: \ Adapter \ Type \ a/M \ to \ D/F. \ Connector \ 1: \ Adapter \ Type \ a/M \ to \ D/F. \ Connector \ 1: \ Adapter \ Type \ a/M \ to \ D/F. \ Connector \ 1: \ Adapter \ Type \ a/M \ to \ D/F. \ Connector \ 1: \ Adapter \ Type \ a/M \ to \ D/F. \ Connector \ 1: \ Adapter \ Type \ a/M \ to \ D/F. \ Adapter \ Type \ a/M \ to \ D/F. \ Adapter \ Adapter$ 