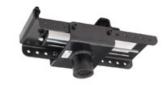

## **Chief I-Beam Clamp Black**

Brand : Chief Product code: CMA360

Product name: I-Beam Clamp

I-Beam Clamp

Chief I-Beam Clamp Black:

The CMA360 adapts 1.5" NPT column to I-beam truss from 2.83"-12" (72-305 mm) width. Chief I-Beam Clamp. Brand compatibility: ITB, Product colour: Black, Maximum weight capacity: 113.4 kg