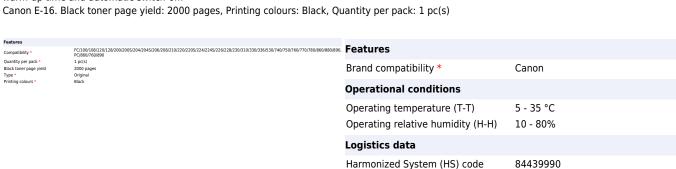

## Canon E-16 toner cartridge 1 pc(s) Original Black

**Brand**: Canon Product code: 1492A003

**Product name:** E-16

TONERCARTRIDGE E-16 black for -FC310/330/210/230/530/700/800 serie.

Canon E-16 toner cartridge 1 pc(s) Original Black: