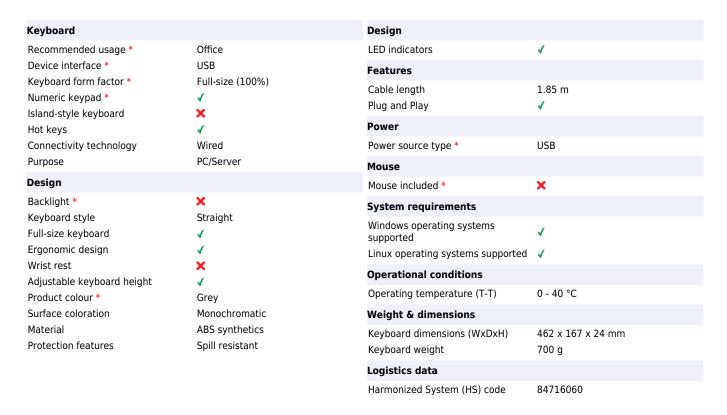

## Fujitsu KB521 CH keyboard USB Grey

Brand : Fujitsu Product code: S26381-K521-L170

Product name: KB521 CH

Keyboard KB521, USB, CH

## Fujitsu KB521 CH keyboard USB Grey:

Keyboard KB521 is an eye-catching designer keyboard on your desk. With the slim, ergonomic form factor, Keyboard KB521 is the perfect partner for your sophisticated desktop PC. It is spill resistant to protect against the contents of your coffee cup, and has 12 multi-function keys to provide you the fast access to your applications.

Fujitsu KB521 CH. Keyboard form factor: Full-size (100%). Keyboard style: Straight. Connectivity technology: Wired, Device interface: USB. Cable length: 1.85 m. Recommended usage: Office. Product colour: Grey