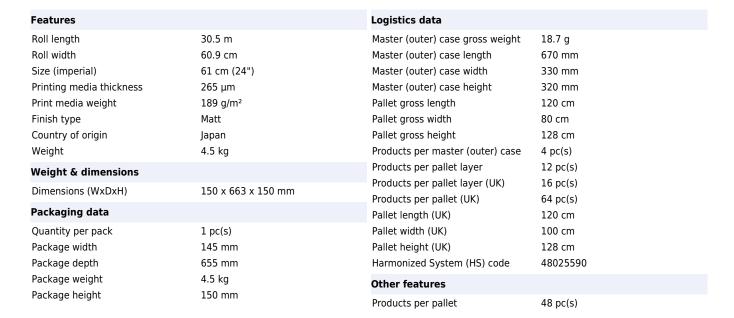

Epson Enhanced Matte Paper, 24" x 30,5 m, 189g/m $^2$ . Roll length: 30.5 m, Roll width: 60.9 cm, Size (imperial): 61 cm (24"), Finish type: Matt, Printing media thickness: 265  $\mu$ m, Print media weight: 189 g/m $^2$ 