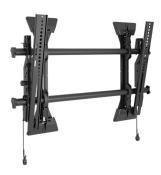

## Chief MTM1U TV mount 119.4 cm (47") Black

Brand : Chief Product code: MTM1U

**Product name: MTM1U** 

Medium Fusion Micro-Adjustable Tilt Wall Display Mount

Chief MTM1U. Maximum weight capacity: 57 kg, Minimum screen size: 66 cm (26"), Maximum screen size: 119.4 cm (47"), Minimum VESA mount:  $100 \times 100$  mm, Maximum VESA mount:  $600 \times 400$  mm. Product colour: Black