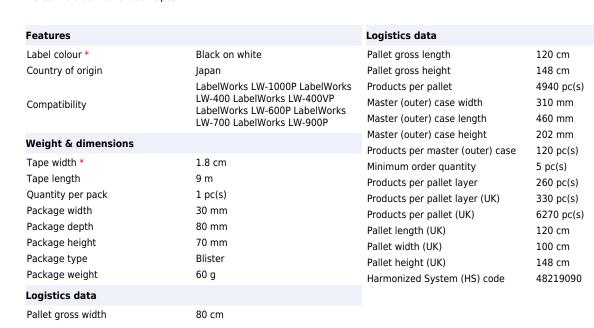

## Epson Label Cartridge Strong Adhesive LK-5WBW Black/White 18mm (9m)

Brand: Epson Product code: C53S655012

**Product name:** Label Cartridge Strong Adhesive

LK-5WBW Black/White 18mm (9m)

Label Cartridge Strong Adhesive LK-5WBW Black/White 18mm (9m)

Epson Label Cartridge Strong Adhesive LK-5WBW Black/White 18mm (9m):

These labels are backed with extra-strength adhesive for a secure hold and long-lasting sticking power. Available in yellow, white and transparent with black text, in 9mm, 12mm and 18mm widths.

For maximum label life, use in conjunction with the Epson LabelWorks LW-900P's edge-rounding function that helps prevent label corners peeling.

- Extra-strength adhesive
- 9mm to 18mm width
- Black text on a yellow, white or transparent background
- Epson labels are designed to last
- Durable labels resist water and withstand hot and cold conditions
- Great-value 9-metre label tapes