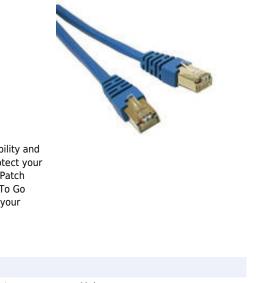

## C2G 3m Cat5e Patch Cable networking cable Blue

Brand: C2G Product code: 83772

Product name: 3m Cat5e Patch Cable

3m Shielded Cat5e Moulded Patch Cable Blue

## C2G 3m Cat5e Patch Cable networking cable Blue:

Today's mission critical advanced Fast Ethernet and Gigabit computer networks require the stability and reliability of Enhanced Category 5 high-speed cabling to distribute data, voice and video. To protect your high-speed network from noise and electromagnetic interference, use Shielded Enhanced Cat5 Patch Cables from Cables To Go. The moulded boot provides extra strain-relief and durability. Cables To Go Shielded Enhanced Cat5 Patch Cables are available in a variety of colours to easily colour-code your network installation.

C2G 3m Cat5e Patch Cable. Cable length: 3 m, Connector 1: RJ-45, Connector 2: RJ-45

| Features         |       | Features                    |          |
|------------------|-------|-----------------------------|----------|
| Product colour * | Blue  | Connector 1 gender *        | Male     |
| Cable length *   | 3 m   | Connector 2 gender *        | Male     |
| Connector 1 *    | RJ-45 | Harmonized System (HS) code | 84733080 |
| Connector 2 *    | RJ-45 | Weight & dimensions         |          |
|                  |       | Weight                      | 90 g     |