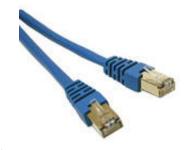

## C2G 1m Cat5e Patch Cable networking cable Blue

**Brand:** C2G Product code: 83770

Product name: 1m Cat5e Patch Cable

Connector 1 gender \*

1m Shielded Cat5e Moulded Patch Cable Blue

## C2G 1m Cat5e Patch Cable networking cable Blue:

Today's mission critical advanced Fast Ethernet and Gigabit computer networks require the stability and reliability of Enhanced Category 5 high-speed cabling to distribute data, voice and video. To protect your high-speed network from noise and electromagnetic interference, use Shielded Enhanced Cat5 Patch Cables from Cables To Go. The moulded boot provides extra strain-relief and durability. Cables To Go Shielded Enhanced Cat5 Patch Cables are available in a variety of colours to easily colour-code your