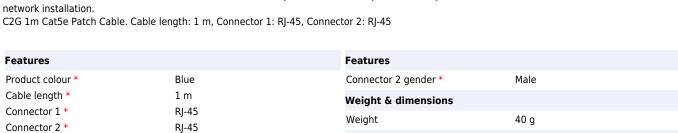

## C2G 1m Cat5e Patch Cable networking cable Blue

**Brand:** C2G Product code: 83770

Product name: 1m Cat5e Patch Cable

Connector 1 gender \*

1m Shielded Cat5e Moulded Patch Cable Blue