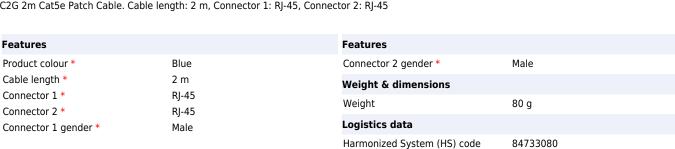

C2G 2m Cat5e Patch Cable. Cable length: 2 m, Connector 1: RJ-45, Connector 2: RJ-45

757120837718

0757120837718

Disclaimer. The information published here (the "Information") is based on sources that can be considered reliable, typically the manufacturer, but this Information is provided "AS IS" and without guarantee of correctness or completeness. The Information is only indicative and can be changed at any time without notification. No rights can be based on the Information. Suppliers or aggregators of this Information do not accept any liability with regard to the content of (web)pages and other documents, including its Information. The publisher of the Information can not be held liable for the content of 3rd party websites that are linking this Information or are linked to from this Information. You as the User of the Information are solely responsible for the choice and usage of this Information. You are not entitled to transfer, copy or otherwise multiply or distribute the Information. You are obliged to follow the directions of the copyright owner(s) with regard to the use of the Information. Exclusively Dutch law is applicable. With regard to price and stock data on the site, the publisher followed a number of starting points, which are not necessarily relevant for your private or business circumstances. Therefore, the price and stock data are only indicative and are subject to changes. You are personally responsible for the way you use and apply this information. As a user of the Information or sites or documents in which this Information is included, you will adhere to standard fair use including avoidance of spamming, ripping, intellectual-property violations, privacy violations, and any other illegal activity.