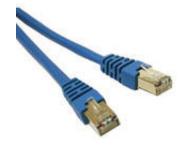

## C2G 2m Cat5e Patch Cable networking cable Blue

Brand : C2G

Features

Product code: 83771

Product name : 2m Cat5e Patch Cable

2m Shielded Cat5e Moulded Patch Cable Blue

C2G 2m Cat5e Patch Cable networking cable Blue:

Today's mission critical advanced Fast Ethernet and Gigabit computer networks require the stability and reliability of Enhanced Category 5 high-speed cabling to distribute data, voice and video. To protect your high-speed network from noise and electromagnetic interference, use Shielded Enhanced Cat5 Patch Cables from Cables To Go. The moulded boot provides extra strain-relief and durability. Cables To Go Shielded Enhanced Cat5 Patch Cables are available in a variety of colours to easily colour-code your network installation.