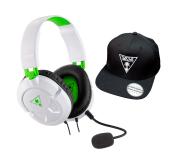

## Turtle Beach Recon 50X Headset Wired Head-band Gaming Black, Green, White

**Brand :** Turtle Beach **Product code:** TBS-2304-02

**Product name :** Recon 50X

3.5m, 20Hz - 20kHz, 40mm, white, cap bundle

Turtle Beach Recon 50X. Product type: Headset. Connectivity technology: Wired. Recommended usage:

Gaming. Headphone frequency: 20 - 20000 Hz. Product colour: Black, Green, White

| Performance                                                           |                                                                                                              | Headphones                                                        |                                      |
|-----------------------------------------------------------------------|--------------------------------------------------------------------------------------------------------------|-------------------------------------------------------------------|--------------------------------------|
| Product type * Wearing style * Recommended usage * Headset type       | /earing style * Head-band ecommended usage * Gaming eadset type Binaural roduct colour * Black, Green, White | Ear coupling * Headphone frequency Driver unit  Packaging content | Circumaural<br>20 - 20000 Hz<br>4 cm |
| Product colour *  Ports & interfaces                                  |                                                                                                              | Quick start guide<br>Cables included                              | ✓<br>Audio (3.5mm)                   |
| Connectivity technology * 3.5 mm connector USB connectivity Bluetooth | Wired  ✓  ×  ×                                                                                               | Supplier features  Material  Other features                       | Faux leather, Foam                   |
|                                                                       |                                                                                                              | 2.5 mm connector                                                  | ×                                    |