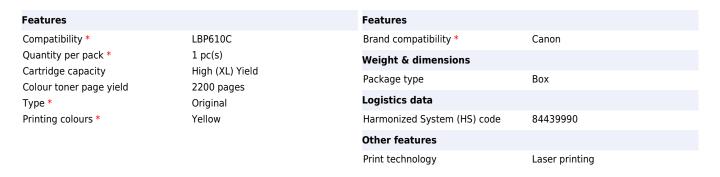

## Canon 045 H toner cartridge 1 pc(s) Original Yellow

Brand : Canon Product code: 1243C002

**Product name:** 045 H

Cartridge 045 Yellow Hi-Capacity

Canon 045 H toner cartridge 1 pc(s) Original Yellow:

2,200 sheets, ISO / IEC Standard

Canon 045 H. Colour toner page yield: 2200 pages, Printing colours: Yellow, Quantity per pack: 1 pc(s)

4549292073690

Disclaimer. The information published here (the "Information") is based on sources that can be considered reliable, typically the manufacturer, but this Information is provided "AS IS" and without guarantee of correctness or completeness. The Information is only indicative and can be changed at any time without notification. No rights can be based on the Information. Suppliers or aggregators of this Information do not accept any liability with regard to the content of (web)pages and other documents, including its Information. The publisher of the Information can not be held liable for the content of 3rd party websites that are linking this Information or are linked to from this Information. You as the User of the Information are solely responsible for the choice and usage of this Information. You are not entitled to transfer, copy or otherwise multiply or distribute the Information. You are obliged to follow the directions of the copyright owner(s) with regard to the use of the Information. Exclusively Dutch law is applicable. With regard to price and stock data on the site, the publisher followed a number of starting points, which are not necessarily relevant for your private or business circumstances. Therefore, the price and stock data are only indicative and are subject to changes. You are personally responsible for the way you use and apply this information. As a user of the Information or sites or documents in which this Information is included, you will adhere to standard fair use including avoidance of spamming, ripping, intellectual-property violations, privacy violations, and any other illegal activity.