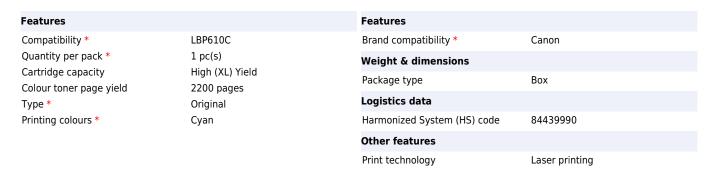

## Canon 045 H toner cartridge 1 pc(s) Original Cyan

Brand : Canon Product code: 1245C002

**Product name:** 045 H

Cartridge 045 Cyan Hi-Capacity

Canon 045 H toner cartridge 1 pc(s) Original Cyan:

2,200 sheets, ISO / IEC Standard

Canon 045 H. Colour toner page yield: 2200 pages, Printing colours: Cyan, Quantity per pack: 1 pc(s)

045 H

4549292073751

Disclaimer. The information published here (the "Information") is based on sources that can be considered reliable, typically the manufacturer, but this Information is provided "AS IS" and without guarantee of correctness or completeness. The Information is only indicative and can be changed at any time without notification. No rights can be based on the Information. Suppliers or aggregators of this Information do not accept any liability with regard to the content of (web)pages and other documents, including its Information. The publisher of the Information can not be held liable for the content of 3rd party websites that are linking this Information or are linked to from this Information. You as the User of the Information are solely responsible for the choice and usage of this Information. You are not entitled to transfer, copy or otherwise multiply or distribute the Information. You are obliged to follow the directions of the copyright owner(s) with regard to the use of the Information. Exclusively Dutch law is applicable. With regard to price and stock data on the site, the publisher followed a number of starting points, which are not necessarily relevant for your private or business circumstances. Therefore, the price and stock data are only indicative and are subject to changes. You are personally responsible for the way you use and apply this information. As a user of the Information or sites or documents in which this Information is included, you will adhere to standard fair use including avoidance of spamming, ripping, intellectual-property violations, privacy violations, and any other illegal activity.