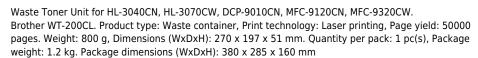

## **Brother WT-200CL printer kit Waste container**

Brand : Brother Product code: WT-200CL

**Product name:** WT-200CL

WT-200CL

Brother WT-200CL printer kit Waste container:

| Features                        |                                                  | Packaging data                      |                    |
|---------------------------------|--------------------------------------------------|-------------------------------------|--------------------|
| Product type * Print technology | Waste container<br>Laser printing<br>50000 pages | Quantity per pack<br>Package weight | 1 pc(s)<br>1.2 kg  |
| Page yield                      |                                                  | Logistics data                      |                    |
| Weight & dimensions             |                                                  | Harmonized System (HS) code         | 84439990           |
| Weight                          | ht 800 g<br>nsions (WxDxH) 270 x 197 x 51 mm     | Other features                      |                    |
| Diffiensions (WXDXH)            |                                                  | Package dimensions (WxDxH)          | 380 x 285 x 160 mm |