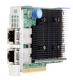

## Brand : HP

Product code: 817721-B21

- 10Gb

- 2-port

- PCIe Gen3 x8

- HPE 10GbE 2-port 535 FLR-T adapter

ETH 10GB 2P 535FLR-T ADPT

HP 535FLR-T. Connectivity technology: Wireless, Host interface: PCI Express, Interface: Ethernet. Product colour: Black, Green, White