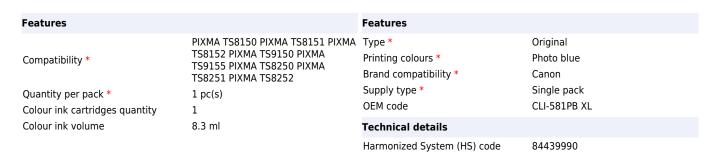

## Canon CLI-581XL Photo Blue Ink Cartridge

Brand : Canon Product code: 2053C001

Product name: CLI-581XL Photo Blue Ink Cartridge

- ChromaLife100 system ensuring long-lasting print quality
- Used for both photos and documents
- Rich, vivid colour printing
- Affordable price
- Genuine Canon Ink produces on average 35% more quality prints than imitation cartridges
- Genuine Canon Ink provides consistent quality prints 100% of the time
- Genuine Canon Ink is 100% reliable so you can print with less stress
- Return every ink and toner cartridge to be reused or recycled. It's free, easy and environmentally friendly.

## Canon CLI-581XL Photo Blue Ink Cartridge:

This 8.3ml high yield photo blue ink is used for printing high quality documents and photos. It has a larger tank capacity meaning better value and twice the amount of printing compared to the standard equivalent. Combined with Canon's photo paper it protects your images from fading using the ChromaLife100 system print up to 505 photos with photo blue XL cartridge at ISO/IEC 29102 standard.