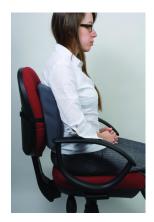

## **Fellowes Slimline Back Support Graphite**

Brand : Fellowes Product code: 9190901

**Product name:** Slimline Back Support Graphite

332 x 78 x 310mm

## Fellowes Slimline Back Support Graphite:

- New slimmer profile to suit today's office chairs
- Greater flexibility of support to suit the individual user
- Modern soft touch fabric and contrasting stitching
- Adjustable straps hold cushion in place
- Graphite