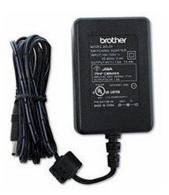

## **Brother AD-24ES power adapter/inverter Black**

**Brand :** Brother **Product code:** AD24ESUK

**Product name :** AD-24ES

AD-24ES DC adaptor, Black

Brother AD-24ES power adapter/inverter Black:

Mains Adaptor for PT1010 label machine Brother AD-24ES. Output current: 1.6 A, Compatibility: PT1010. Product colour: Black

| Features       |                 | Design                      |          |
|----------------|-----------------|-----------------------------|----------|
| Output current | 1.6 A<br>PT1010 | Product colour *            | Black    |
| Compatibility  |                 | Logistics data              |          |
|                |                 | Harmonized System (HS) code | 85044090 |