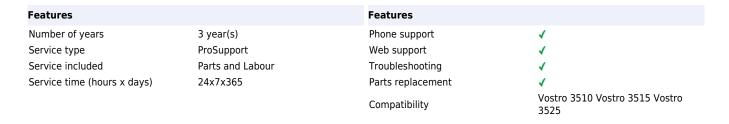

DELL Upgrade from 1Y Collect & Return to 3Y ProSupport. Number of years: 3 year(s), Service time (hours x days): 24x7x365