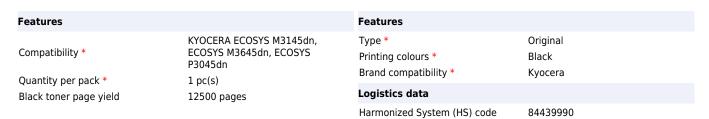

## KYOCERA TK-3160 toner cartridge 1 pc(s) Original Black

Brand: KYOCERA Product code: 1T02T90NL1

Product name: TK-3160

12500 pages, Black

 $\hbox{KYOCERA TK-3160. Black toner page yield: 12500 pages, Printing colours: Black, Quantity per pack: 1 } \\$ 