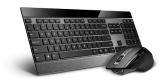

## Rapoo 9900M keyboard Mouse included RF Wireless + Bluetooth Black

Brand: Rapoo Product code: 19359

**Product name:** 9900M

| Keyboard                                                                       |                                                      | Design                                              |                            |
|--------------------------------------------------------------------------------|------------------------------------------------------|-----------------------------------------------------|----------------------------|
| Recommended usage * Universal                                                  | Universal                                            | Material                                            | Aluminium, Stainless steel |
| Device interface *                                                             | RF Wireless + Bluetooth                              | Power                                               |                            |
| Pointing device * Keyboard form factor * Numeric keypad * Multi-device support | orm factor * Full-size (100%) eypad *   e support  ✓ | Power source type * Battery technology Rechargeable | Battery<br>Lithium<br>✓    |
| Multimedia keys                                                                |                                                      | Mouse                                               |                            |
| Frequency band                                                                 | 2.4 GHz                                              | Mouse included *                                    | ✓                          |
| Design                                                                         |                                                      | Form factor                                         | Right-hand                 |
| Backlight * Keyboard style Wrist rest                                          | X<br>Straight<br>√<br>Black                          | Movement resolution Scroll Scroll type              | 3200 DPI<br>✓ Wheel        |
| Product colour *                                                               |                                                      | Packaging data                                      |                            |
| Surface coloration                                                             | Monochromatic                                        | Receiver included<br>Wireless receiver interface    | <b>√</b><br>USB Type-A     |