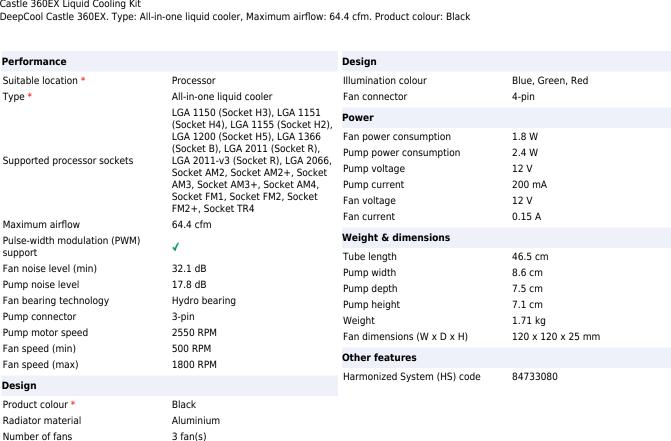

## DeepCool Castle 360EX Processor All-in-one liquid cooler Black

Brand : DeepCool

Product code: DP-GS-H12-CSL360EX

Product name : Castle 360EX

- Anti-leakage technology on the inside, exclusively safe

- 25% more scraped fins on the back side of the copper base, the heat absorption area increased significantly

- Optimized flow path to reduce operating noise and energy loss

- 3 specially tuned TF120 S fans included (in combination with radiator properties)
- Customizable logo, exciting DIY experience

- Ultra large copper base, wide compatibility (including TR4)

- 5V addressable RGB, adjustable via motherboard or controller included

Castle 360EX Liquid Cooling Kit

Type \*

support

Design

Illumination LED

DeepCool Castle 360EX. Type: All-in-one liquid cooler, Maximum airflow: 64.4 cfm. Product colour: Black