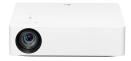

## LG HU70LS data projector Standard throw projector 1500 ANSI lumens LED 2160p (3840x2160) White

Brand: LG Product code: HU70LS

**Product name:** HU70LS

8806098544769

8806098544899

Disclaimer. The information published here (the "Information") is based on sources that can be considered reliable, typically the manufacturer, but this Information is provided "AS IS" and without guarantee of correctness or completeness. The Information is only indicative and can be changed at any time without notification. No rights can be based on the Information. Suppliers or aggregators of this Information do not accept any liability with regard to the content of (web)pages and other documents, including its Information. The publisher of the Information can not be held liable for the content of 3rd party websites that are linking this Information or are linked to from this Information. You as the User of the Information are solely responsible for the choice and usage of this Information. You are not entitled to transfer, copy or otherwise multiply or distribute the Information. You are obliged to follow the directions of the copyright owner(s) with regard to the use of the Information. Exclusively Dutch law is applicable. With regard to price and stock data on the site, the publisher followed a number of starting points, which are not necessarily relevant for your private or business circumstances. Therefore, the price and stock data are only indicative and are subject to changes. You are personally responsible for the way you use and apply this information. As a user of the Information or sites or documents in which this Information is included, you will adhere to standard fair use including avoidance of spamming, ripping, intellectual-property violations, privacy violations, and any other illegal activity.