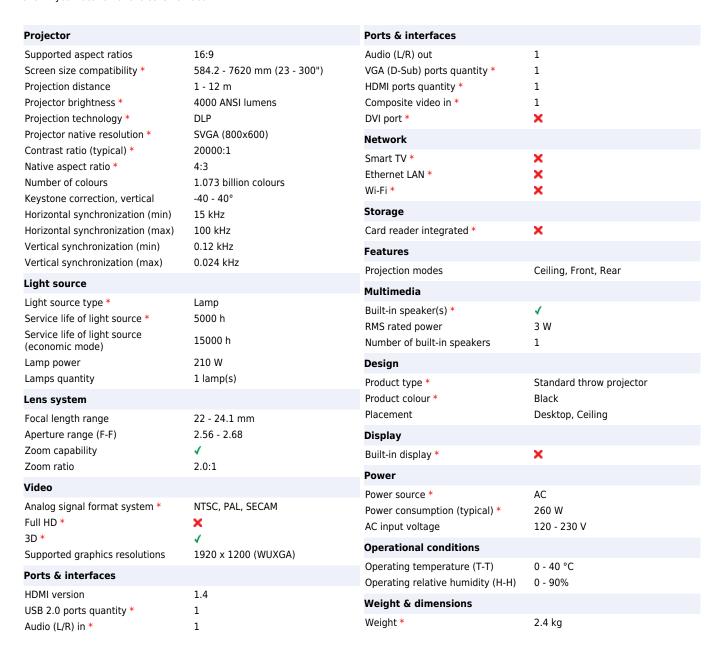

roduct family: Essential Product code: MR.JSA11.002

Product name: Acer X1123HP
DLP projector - portable - 3D 4000 lumens - SVGA (800 x 600)

- 4:3

- 4000 Lumens Brightness
- SVGA Resolution
- HDMI 3D Display
- Image Shift

Acer X1123HP DLP projector - portable - 3D - 4000 lumens - SVGA (800 x 600) - 4:3

Acer Essential X1123HP DLP projector - portable - 3D - 4000 lumens - SVGA (800 x 600) - 4:3:

Keep your meetings focused and clear at up to 4,000 lumens and an impressive 20,000:1 contrast ratio. With support for Acer LumiSense  $^{\text{\tiny M}}$  & BlueLightShield  $^{\text{\tiny M}}$ , presentations can be vivid while mitigating the negative effects of blue light exposure. Installation is also made easy with digital zoom and image shift even if your location of choice is not ideal.



## 

85286200

Harmonized System (HS) code